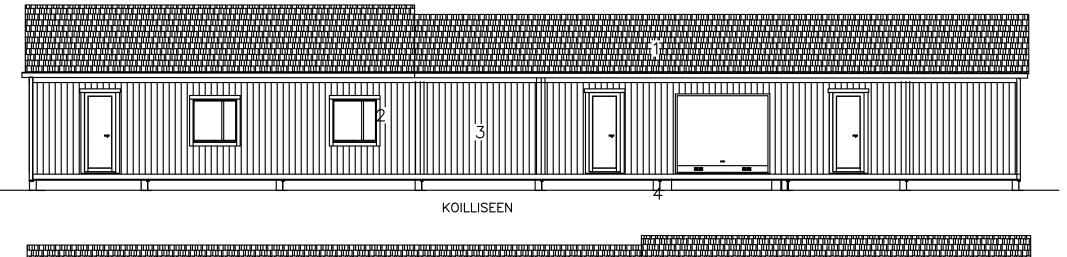

VANHAT SÄVYT: 6.5m PARAKKI 1 PELTIKATE

2 PUITTEET TUMMAT

3 PELTIVERHOUS SININEN

4 TERASBETONIPAALUT LAPPEELLAAN HARMAA

UUDET SÄVYT:

1 PELTIKATE

2 PUITTEET TUMMAT

3 ULKOVERHOUS RIMALAUTA PUNAMULTA 1:3 kalt. 4 TERÄSBETONIPAALUT LAPPEELLAAN HARMA