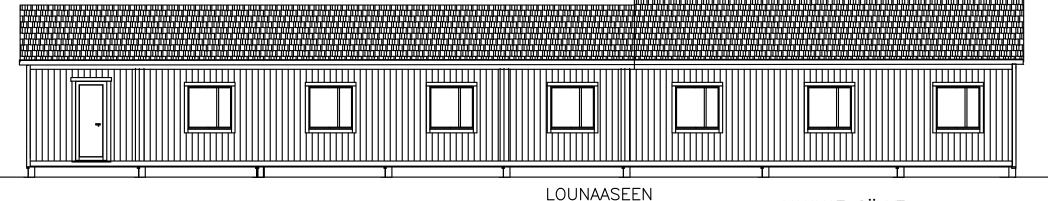

KAAKKOON

VANHAT SÄVYT:

1 PELTIKATE

9m PARAKKI

- 2 PUITTEET HARMAA
- 3 PELTIVERHOUS VAAL, HARMAA
- 4 TERASBETONIPAALUT LAPPEELLAAN HARMAA

UUDET SÄVYT:

- 1 PELTIKATE TUMMA
- 2 PUITTEET HARMAA
- 3 ULKOVERHOUS RIMALAUTA PUNAMULTA
- 4 TERASBETONIPAALUT LAPPEELLAAN HARMAA